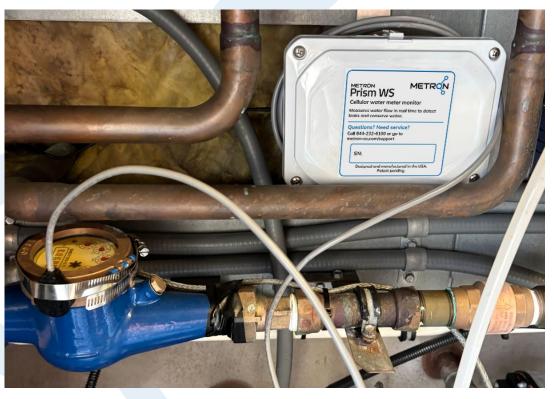

## Prism WS

The Prism WS's sensor is attached to an existing meter as shown. After calibration, it reliably captures water flow data for transmission to the cellular network.

Learn more on our website: metron-us.com